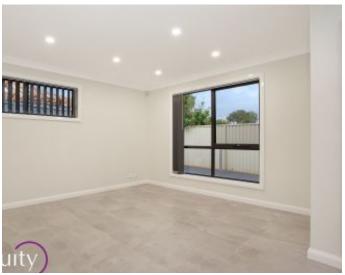

#### Features:

- Inviting entrance with patio
- Large separate lounge room
- Custom kitchen with stone benchtop
- Open style dining leading to alfresco