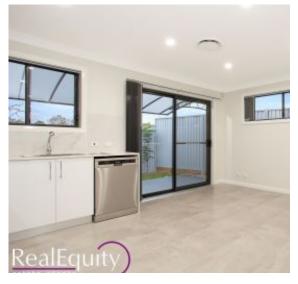

#### Features:

- Inviting entrance with patio
- Large separate lounge room
- Custom kitchen with stone benchtop
- Open style dining leading to alfresco