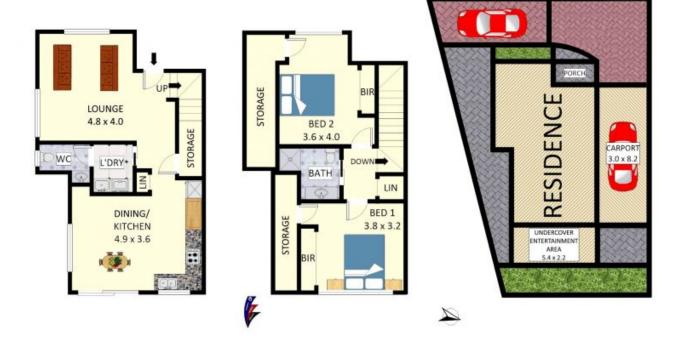

## 3/256 Epsom Road, Chipping Norton

Disclaimer: Plans shown are for presentation purposes and are not part of any legal document. All measurements and figures are approximate. Floor Plans by MUS: 0404 538 655

Plans shown are only indicative of layout. Dimensions are approximate.