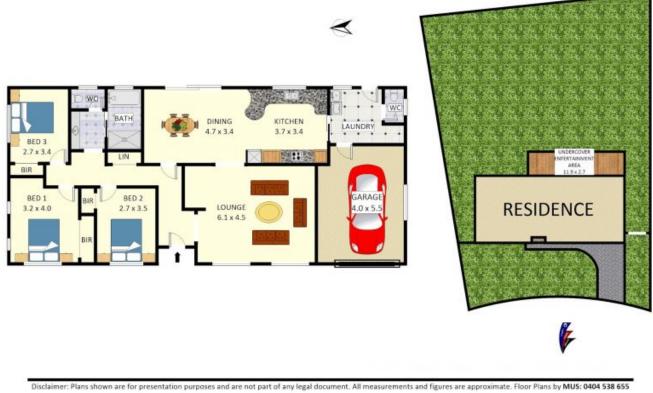

16 Aylesbury Crescent, Chipping Norton

Plans shown are only indicative of layout. Dimensions are approximate.