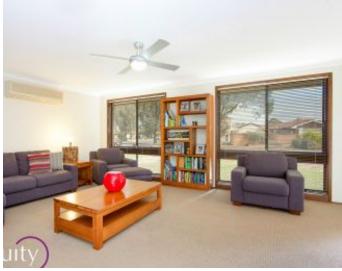

## Features:

- Inviting entry leading to spacious living
- Lovely kitchen with plenty of cupboard space
- Dining room out looking to the large yard
- 3 great size bedrooms with built in robes
- Well-presented, neat 3-way bathroom