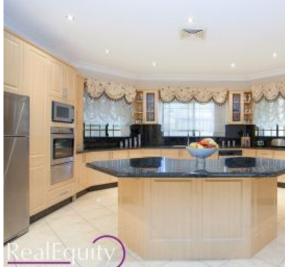

## Features:

- Appealing fa?ade leading to grand entrance
- Massive formal living area and family room
- Enormous gourmet kitchen, stone benchtops