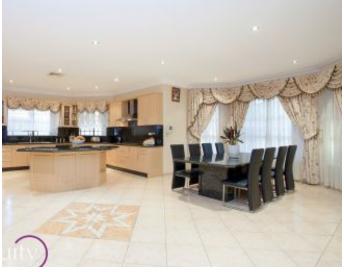

## Features:

- Appealing fa?ade leading to grand entrance
- Massive formal living area and family room
- Enormous gourmet kitchen, stone benchtops