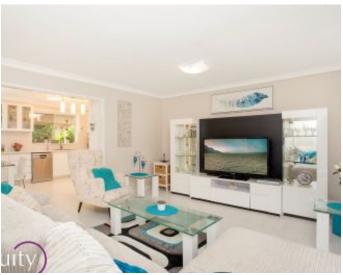

#### Features:

- Landscaped gardens leading to front patio
- Open plan living and combined dining room
- Gourmet kitchen with 40mm stone benchtops
- Polyurethane cupboards & 90mm appliances
- 3 great size bedrooms with built in wardrobes