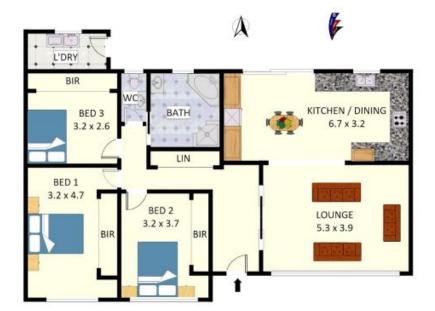

### 58 Cherrybrook Road, Lansvale

Disclaimer: Plans shown are for presentation purposes and are not part of any legal document. All measurements and figures are approximate. Floor Plans by MUS: 0404 538 655

Plans shown are only indicative of layout. Dimensions are approximate.