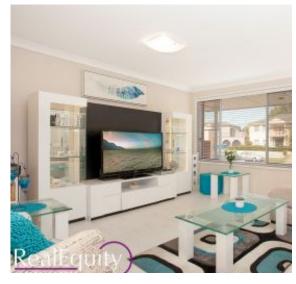

#### Features:

- Landscaped gardens leading to front patio
- Open plan living and combined dining room
- Gourmet kitchen with 40mm stone benchtops
- Polyurethane cupboards & 90mm appliances
- 3 great size bedrooms with built in wardrobes