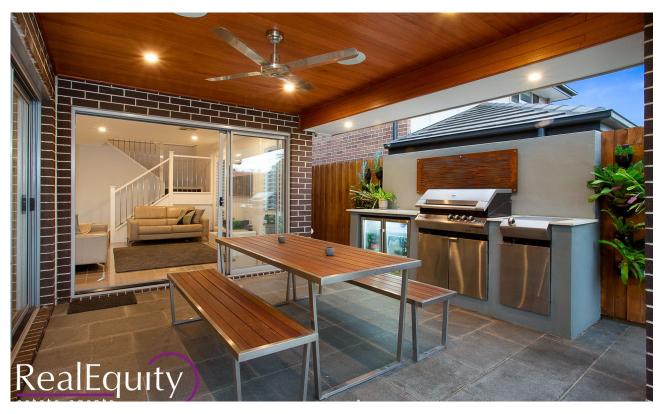

# Moorebank, NSW 21 Brickmakers Drive

With an attention to detail that is instantly apparent, the superbly appointed dual level home has been designed and constructed with a seamless transition from indoor to outdoor living and an appealing contemporary lifestyle in mind.

#### Features

- Impeccable landscaped gardens and grounds
- Inviting commanding streetscape
- Wide entry hallway with high ceilings
- 4 spacious bedrooms with built ins
- Master with en suite & walk in robe