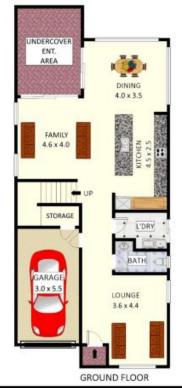

### 21 Brickmakers Drive, Moorebank

Disclaimer: Plans shown are for presentation purposes and are not part of any legal document. All measurements and figures are approximate. Floor Plans by MUS: 0404 538 655

Plans shown are only indicative of layout. Dimensions are approximate.