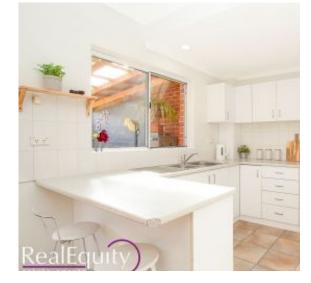

## Features:

- Light filled open plan living and dining area
- Lovely kitchen with ample cupboard space
- Timber feature staircase leading to bedrooms
- Main bedroom with built in & private balcony