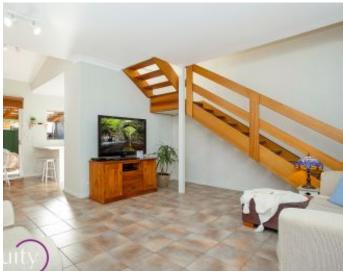

## Features:

- Light filled open plan living and dining area
- Lovely kitchen with ample cupboard space
- Timber feature staircase leading to bedrooms
- Main bedroom with built in & private balcony