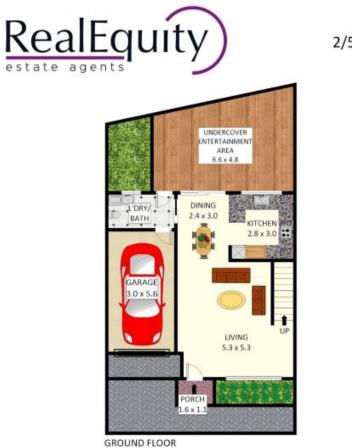

2/59A Selway Avenue, Moorebank

Disclaimer: Plans shown are for presentation purposes and are not part of any legal document. All measurements and figures are approximate. Floor Plans by MUS: 0404 538 655

Plans shown are only indicative of layout. Dimensions are approximate.

Moorebank, NSW 2/59a Selway Avenue