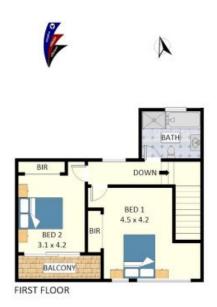

2/59A Selway Avenue, Moorebank

Disclaimer: Plans shown are for presentation purposes and are not part of any legal document. All measurements and figures are approximate. Floor Plans by MUS: 0404 538 655

Plans shown are only indicative of layout. Dimensions are approximate.

Moorebank, NSW 2/59a Selway Avenue