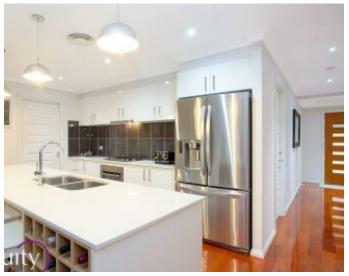

## Features:

- Appealing streetscape & manicured gardens
- Wide foyer leading to open plan living areas
- Gourmet kitchen, stone benchtops & island bench
- Stainless steel appliances, wine rack & walk in pantry