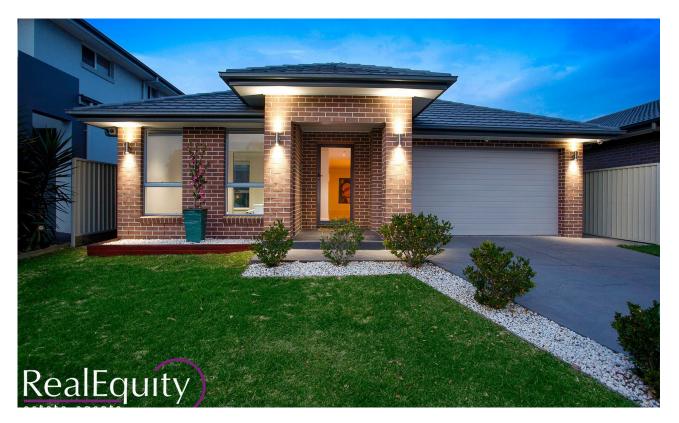

## Chipping Norton, NSW 6B Central Avenue

With luxurious appointments and a contemporary design, this exclusive residence is the epitome of single level living. Built only 7 years ago with a functional floorplan, high-end finishes plus indoor and outdoor living spaces ideal for entertaining and hosting guests.

## Features:

- Appealing streetscape & manicured gardens
- Wide foyer leading to open plan living areas
- Gourmet kitchen, stone benchtops & island bench
- Stainless steel appliances, wine rack & walk in pantry

Chipping Norton, NSW 6B Central Avenue