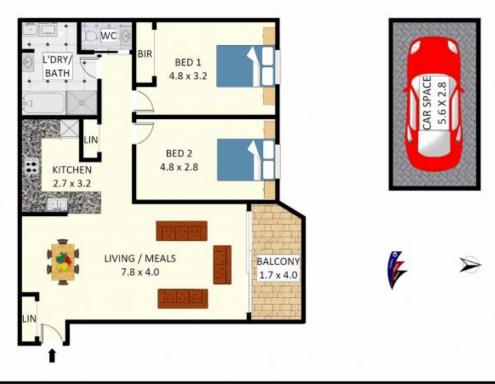

## 13/6 Mead Drive, Chipping Norton

Disclaimer: Plans shown are for presentation purposes and are not part of any legal document. All measurements and figures are approximate. Floor Plans by MUS: 0404 538 655