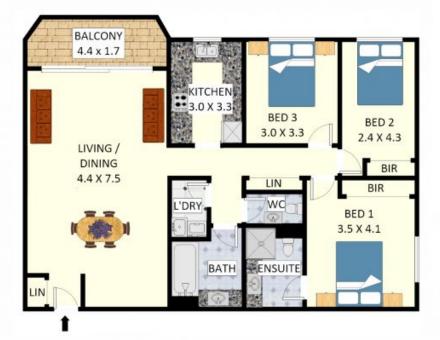

## 18/2 Mead Drive, Chipping Norton

Disclaimer: Plans shown are for presentation purposes and are not part of any legal document. All measurements and figures are approximate. Floor Plans by MUS: 0404 538 655