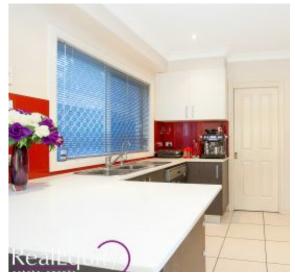

## Features:

- Open plan living and combined dining room
- Gourmet kitchen with stainless steel appliances
- 3 double bedrooms with built in wardrobes
- Master bedroom with walk in robe & ensuite
- Main bathroom with separate bath and shower