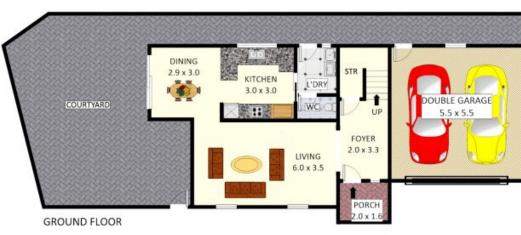

 https://www.realequity.com.au

2/54 Central Avenue, Chipping Norton

Y

6

Disclaimer: Plans shown are for presentation purposes and are not part of any legal document. All measurements and figures are approximate. Floor Plans by MUS: 0404 538 655

Plans shown are only indicative of layout. Dimensions are approximate.