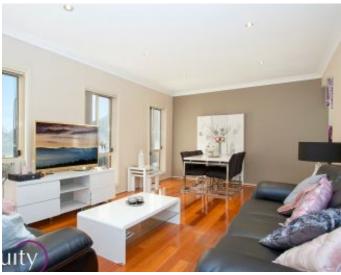

## Features:

- Open plan living and combined dining room
- Gourmet kitchen with stainless steel appliances
- 3 double bedrooms with built in wardrobes
- Master bedroom with walk in robe & ensuite
- Main bathroom with separate bath and shower