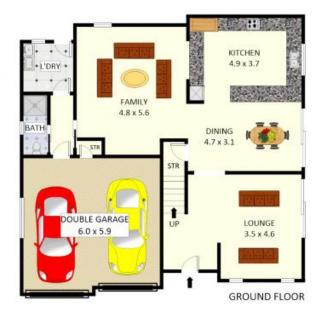

### 2 Howlett Close, Chipping Norton

Disclaimer: Plans shown are for presentation purposes and are not part of any legal document. All measurements and figures are approximate. Floor Plans by MUS: 0404 538 655

Plans shown are only indicative of layout. Dimensions are approximate.