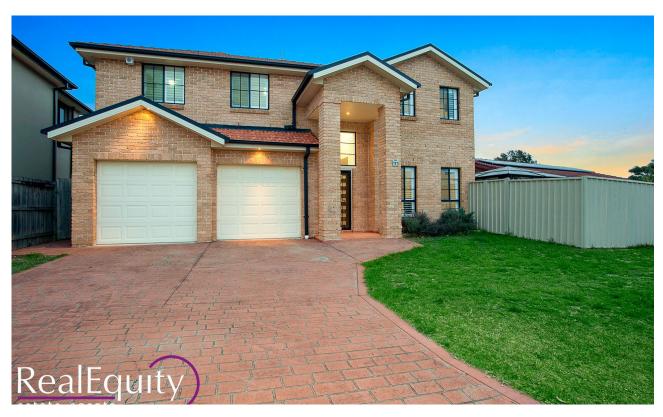

# Chipping Norton, NSW 2 Howlett Close

Combining high ceilings, modern inclusions and a flowing floorplan stretching across 2 very generous levels; 2 Howlett Close is an exceptional family home with oversized living areas and offers a low maintenance lifestyle that will please the entire family.

#### Features:

- Appealing wide foyer with high ceilings
- Formal lounge room with separate dining
- Huge kitchen with stainless steel appliances
- Stone benchtops plus breakfast bar
- Great size additional family room/rumpus