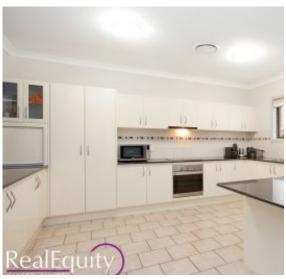

#### Features:

- Appealing wide foyer with high ceilings
- Formal lounge room with separate dining
- Huge kitchen with stainless steel appliances
- Stone benchtops plus breakfast bar
- Great size additional family room/rumpus