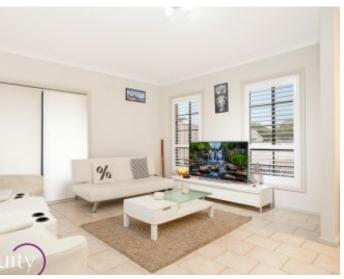

#### Features:

- Appealing wide foyer with high ceilings
- Formal lounge room with separate dining
- Huge kitchen with stainless steel appliances
- Stone benchtops plus breakfast bar
- Great size additional family room/rumpus