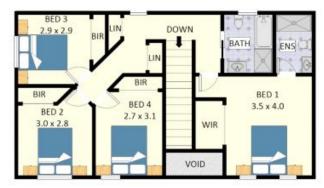

### 2 Howlett Close, Chipping Norton

Disclaimer: Plans shown are for presentation purposes and are not part of any legal document. All measurements and figures are approximate. Floor Plans by MUS: 0404 538 655

Plans shown are only indicative of layout. Dimensions are approximate.