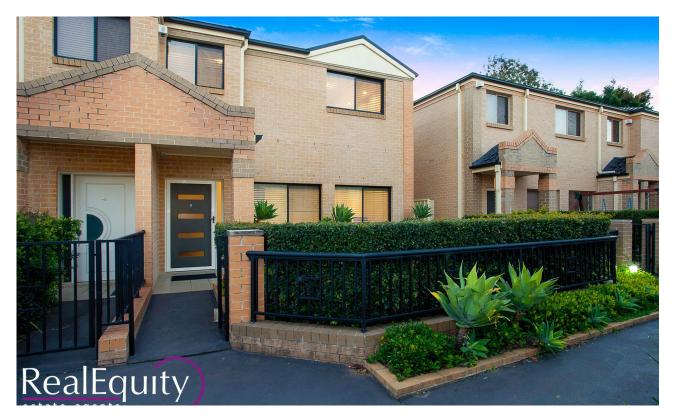

## Chipping Norton, NSW 9/19-23 Central Avenue

Architecturally designed with 9ft ceilings and an extremely functional floorplan; this exclusively rare townhouse stretching across 3 generous levels offers beautifully landscaped gardens and plenty of modern appeal with a duplex style design.

## Features:

- Spacious open plan lounge room & dining room
- Gourmet kitchen with high quality inclusions
- Granite benchtops and stainless steel appliances
- Open style meals area leading to the verandah