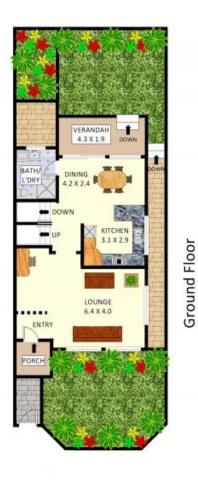

## 9/19-23 Central Avenue, Chipping Norton

Disclaimer: Plans shown are for presentation purposes and are not part of any legal document. All measurements and figures are approximate. Floor Plans by FARRIS: 0455 905 945

Plans shown are only indicative of layout. Dimensions are approximate.

Chipping Norton, NSW 9/19-23 Central Avenue