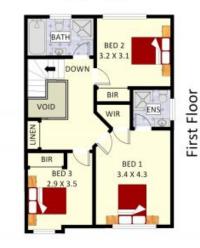

## 9/19-23 Central Avenue, Chipping Norton

Disclaimer: Plans shown are for presentation purposes and are not part of any legal document. All measurements and figures are approximate. Floor Plans by FARRIS: 0455 905 945

Plans shown are only indicative of layout. Dimensions are approximate.

Chipping Norton, NSW 9/19-23 Central Avenue