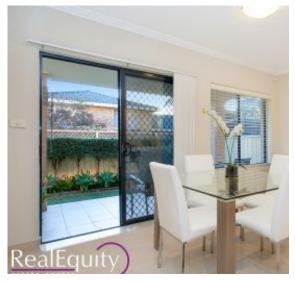

## Features:

- Spacious open plan lounge room & dining room
- Gourmet kitchen with high quality inclusions
- Granite benchtops and stainless steel appliances
- Open style meals area leading to the verandah