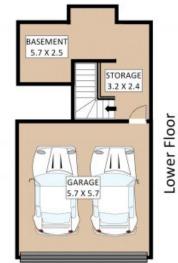

## 9/19-23 Central Avenue, Chipping Norton

Disclaimer: Plans shown are for presentation purposes and are not part of any legal document. All measurements and figures are approximate. Floor Plans by FARRIS: 0455 905 945

Plans shown are only indicative of layout. Dimensions are approximate.

Chipping Norton, NSW 9/19-23 Central Avenue