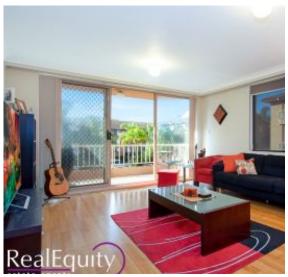

#### Features:

- Spacious living area plus open dining
- Lovely kitchen, gas cooking plus dishwasher
- 3 great size bedrooms with built in robes
- Master bedroom with built in & ensuite
- Main bathroom with floor to ceiling tiles