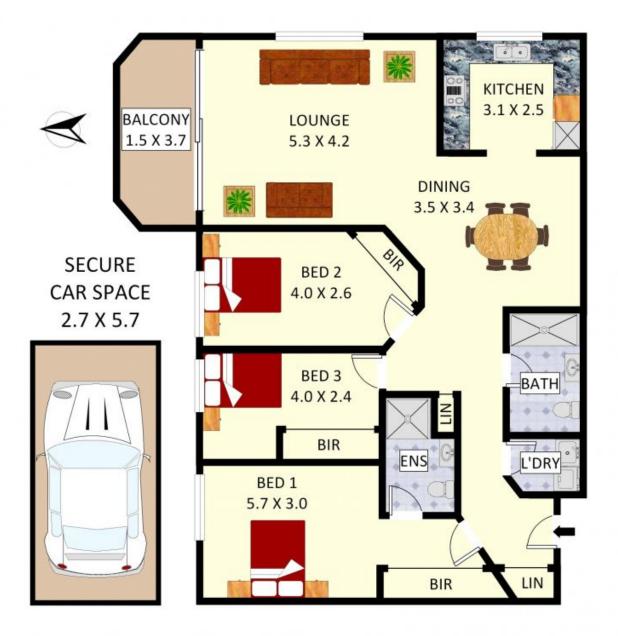

#### Features:

- Spacious living area plus open dining
- Lovely kitchen, gas cooking plus dishwasher
- 3 great size bedrooms with built in robes
- Master bedroom with built in & ensuite
- Main bathroom with floor to ceiling tiles