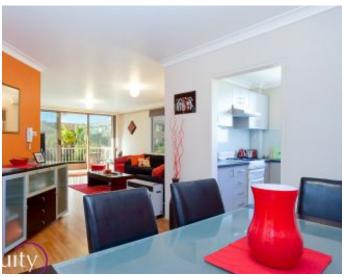

#### Features:

- Spacious living area plus open dining
- Lovely kitchen, gas cooking plus dishwasher
- 3 great size bedrooms with built in robes
- Master bedroom with built in & ensuite
- Main bathroom with floor to ceiling tiles