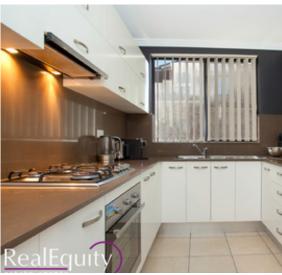

## Features:

- Separate lounge and dining
- Well-kept kitchen with modern appeal
- 3 spacious bedrooms, built in robes
- Additional study/bedroom downstairs
- Master bedroom with ensuite