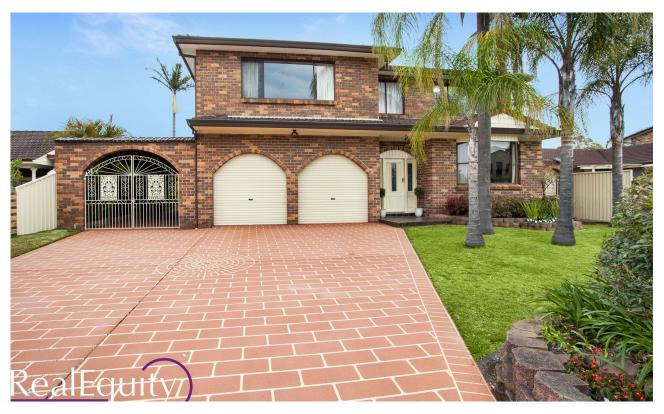

## Chipping Norton, NSW 26 Lavington Avenue

Offered on the market for the first time since built and cared for by the house proud owners for the past 40 years; this exclusive residence presents an abundance of potential in one of the most sought after streets in the Lakeside area; character filled and defined by its charm, elegance, seamless floorplan, high ceilings and impeccable presentation with a quiet, peaceful lifestyle.

## Features:

- Extremely well built, solid double brick home
- Beautifully landscaped gardens & streetscape
- Wide foyer leading to formal living & dining

BED BATH

5 CAR

Contact: Anthony Prestia

 Type:
 House