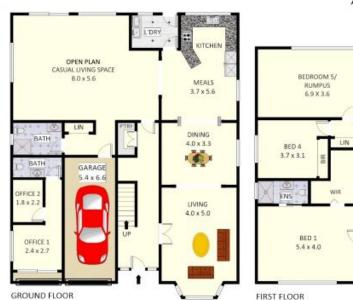

## 26 Lavington Avenue, Chipping Norton

Disclaimer: Plans shown are for presentation purposes and are not part of any legal document. All measurements and figures are approximate. Floor Plans by MUS: 0404 538 655

Plans shown are only indicative of layout. Dimensions are approximate.