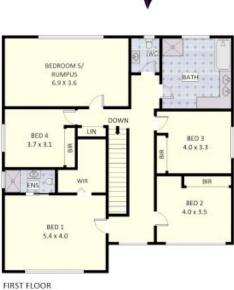

## 26 Lavington Avenue, Chipping Norton

Disclaimer: Plans shown are for presentation purposes and are not part of any legal document. All measurements and figures are approximate. Floor Plans by MUS: 0404 538 655

Plans shown are only indicative of layout. Dimensions are approximate.