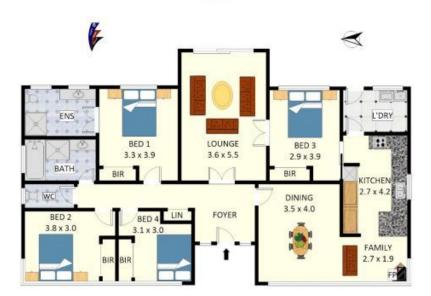

## 9 Topin Place, Moorebank

Disclaimer: Plans shown are for presentation purposes and are not part of any legal document. All measurements and figures are approximate. Floor Plans by MUS: 0404 538 655

Plans shown are only indicative of layout. Dimensions are approximate.