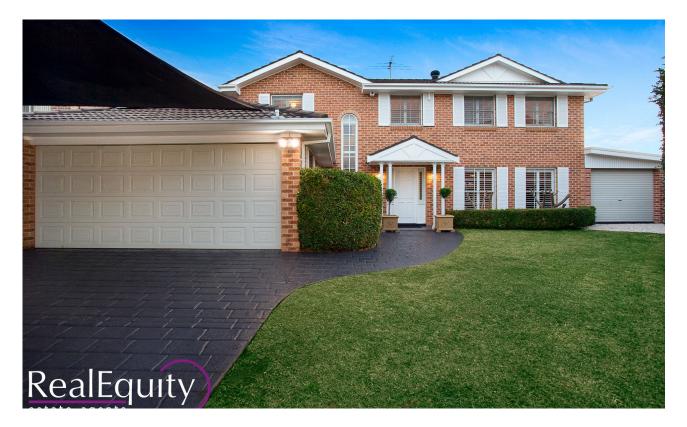

## Chipping Norton, NSW 2 Newham Place

The perfectly manicured gardens combined with the beautifully presented interior sets the tone for an easy care lifestyle that the entire family can enjoy. With a functional floorplan offering an abundance of entertaining areas making this home the ideal place to ensure comfort all year round.

## Features:

- Foyer leading to formal living and dining
- Modern kitchen, stone benches & glass splashback
- Spacious family room overlooking the pool area
- Dining room plus additional rumpus built in bar
- Gas fireplace for the cold winter months