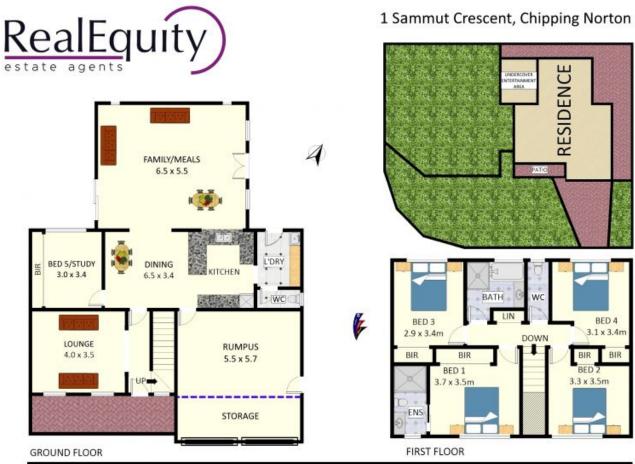

## Chipping Norton, NSW 1 Sammut Crescent

Keep The Existing Modern Home & Build a Second Home

Instantly appealing with manicured gardens, a sprawling wide frontage and a desirable corner lot position; 1 Sammut Crescent offers a perfect lifestyle for the growing family to take advantage of this prime piece of real estate with DA Approved plans for a second double storey detached dwelling and subdivision.

## Features:

- Lovely foyer leading to formal living area



## SOLD - \$1,050,000

Contact: Joshua Prestia 02 9755 4222 0404 252 695 Anthony Prestia 02 9755 4222 0414 775 577 Type: House Sold Date: 21/09/2018 Land: 669m2 https://www.realequity.com.au



Disclaimer: Plans shown are for presentation purposes and are not part of any legal document. All measurements and figures are approximate. Floor Plans by MUS: 0404 538 655

Plans shown are only indicative of layout. Dimensions are approximate.