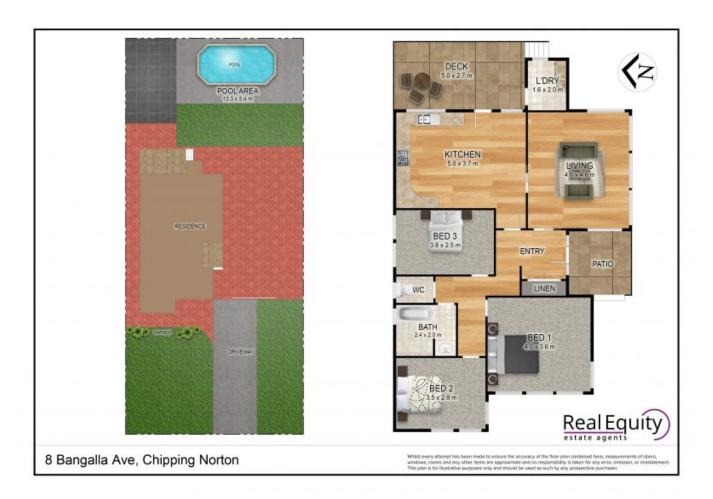

## Features

- Wide driveway to large carport & side access
- 3 good sized bedrooms, well-kept bathroom
- Separate lounge area plus eat-in kitchen
- Floorboards, split system air con, ceiling fans
- Huge backyard with swimming pool

## Sold \$765,000

Contact: Joshua Prestia

Type: House
Sold Date: 22/03/2019
https://www.realequity.com.au

Plans shown are only indicative of layout. Dimensions are approximate.