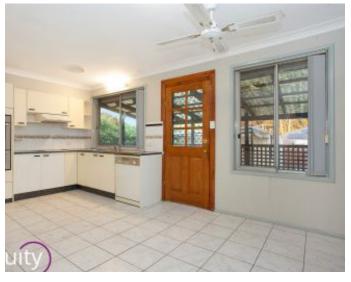

## Features

- Wide driveway to large carport & side access
- 3 good sized bedrooms, well-kept bathroom
- Separate lounge area plus eat-in kitchen
- Floorboards, split system air con, ceiling fans
- Huge backyard with swimming pool