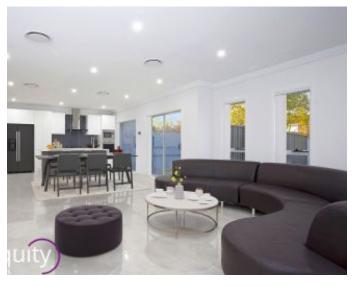

## Features:

- Porch leading to huge open plan living areas
- Gourmet kitchen with 40mm stone benchtops
- Stainless steel appliances & island bench
- Beautiful timber staircase with glass balustrades
- 4 great size bedrooms with built in robes