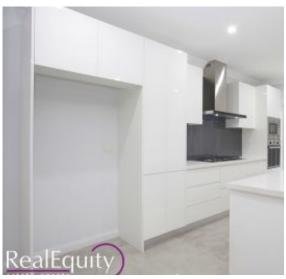

## Features:

- Porch leading to huge open plan living areas
- Gourmet kitchen with 40mm stone benchtops
- Stainless steel appliances & island bench
- Beautiful timber staircase with glass balustrades
- 4 great size bedrooms with built in robes