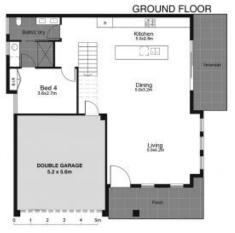

## Features:

- Porch leading to huge open plan living areas
- Gourmet kitchen with 40mm stone benchtops
- Stainless steel appliances & island bench
- Beautiful timber staircase with glass balustrades
- 4 great size bedrooms with built in robes

## 227 EPSOM ROAD, CHIPPING NORTON

Plans shown are only indicative of layout. Dimensions are approximate.