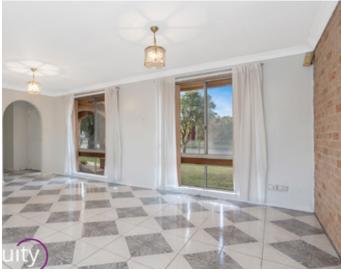

## Features

- Large L-shape living space
- Large kitchen plus meals area
- Master bedroom with ensuite
- Well-presented 3-way bathroom
- Great size yard plus a built-in bbq area
- Single garage & external laundry