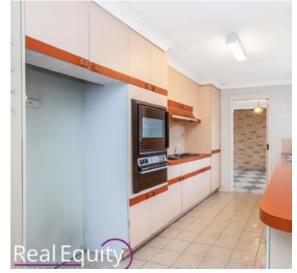

## Features

- Large L-shape living space
- Large kitchen plus meals area
- Master bedroom with ensuite
- Well-presented 3-way bathroom
- Great size yard plus a built-in bbq area
- Single garage & external laundry