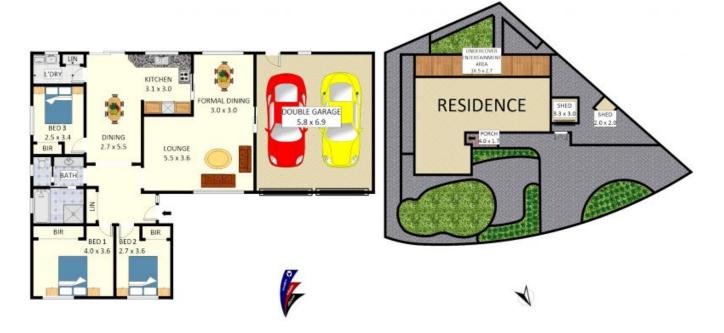

## 64 Rugby Crescent, Chipping Norton

Disclaimer: Plans shown are for presentation purposes and are not part of any legal document. All measurements and figures are approximate. Floor Plans by MUS: 0404 538 655

Plans shown are only indicative of layout. Dimensions are approximate.