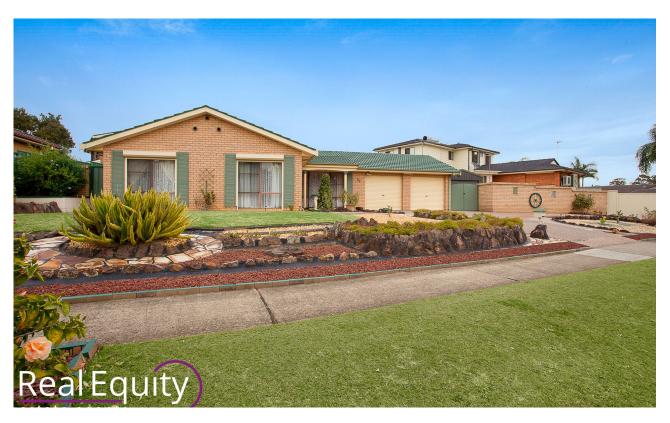

# Chipping Norton, NSW 64 Rugby Crescent

A sprawling wide frontage, instantly appealing gardens and an abundance of accommodation for car parking with a circular driveway makes this residence an ideal place to call home. Walking through to the perfectly maintained interior where you can move in and enjoy or perhaps add your own tastes to your desire.

#### Features:

- Beautifully manicured and landscaped gardens
- Inviting foyer leading to open plan living & dining
- Lovely timber kitchen with spacious meals area
- 3 great size bedroom with built in wardrobes