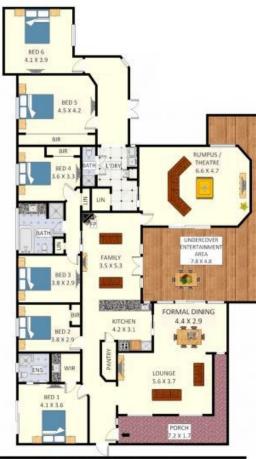

## Chipping Norton, NSW 5 Binham Place

To inspect this property please register so you don't miss out and are kept up to date, simply submit your details by clicking the blue "Book An Inspection Time" or "Request An Inspection Time" button in the Grey box to the right hand side and you will receive an invitation to register by email and text and you will be notified once the property is available to inspect.

Private and secluded cul-de-sac living in a tranquil location combined with huge proportions, a flowing floorplan and an abundance of indoor and outdoor living spaces. This perfect residence stretches across one generous level.

https://www.realequity.com.au

5 Binham Place, Chipping Norton

Disclaimer: Plans shown are for presentation purposes and are not part of any legal document. All measurements and figures are approximate. Floor Plans by MUS: 0404 538 655