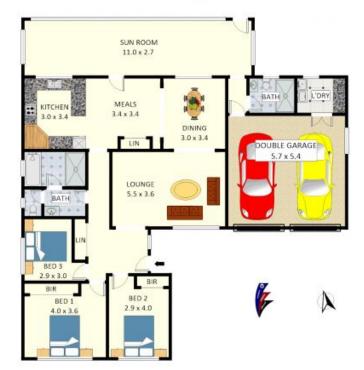

## 39 Childs Road, Chipping Norton

Disclaimer: Plans shown are for presentation purposes and are not part of any legal document. All measurements and figures are approximate. Floor Plans by MUS: 0404 538 655

Plans shown are only indicative of layout. Dimensions are approximate.