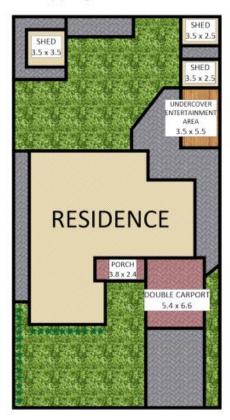

## 39 Childs Road, Chipping Norton

Disclaimer: Plans shown are for presentation purposes and are not part of any legal document. All measurements and figures are approximate. Floor Plans by MUS: 0404 538 655

Plans shown are only indicative of layout. Dimensions are approximate.