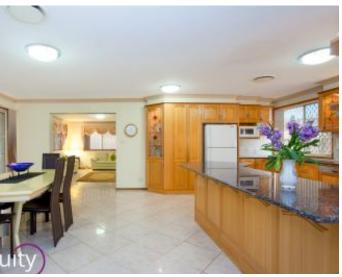

#### Features:

- Appealing foyer leading to formal living area
- Open plan living areas plus separate formal dining
- Beautiful Tasmanian Oak kitchen with granite benchtops
- Abundance of storage cupboards plus large pantry
- 6 spacious bedrooms, 4 upstairs & 2 downstairs