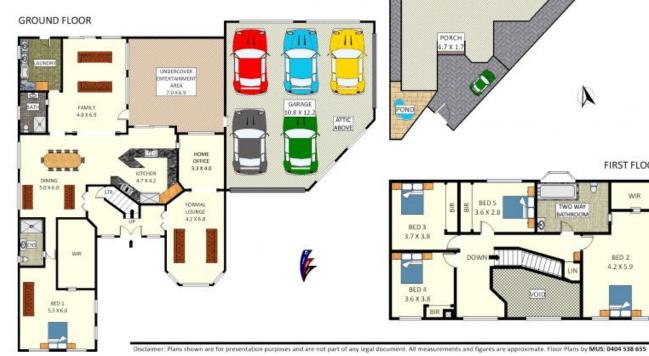

## 15 Shoreham Crescent, Chipping Norton

Plans shown are only indicative of layout. Dimensions are approximate.