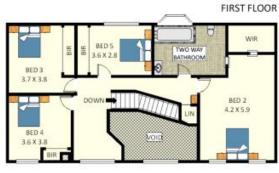

## Chipping Norton, NSW 15 Shoreham Crescent

Perfectly positioned in Chipping Norton's most sought-after street, this 2-storey residence is grand in both size and appearance. Set out on a sprawling 1,023sqm parcel of land? almost double the size of the average block in this suburb? effortless living and entertaining beckons. Presenting with 5 bedrooms, 3 bathrooms, a gourmet kitchen and multiple areas indoors and out to host guests and watch the kids play, expect to be tempted outdoors often to indulge in the 5.5m swim spa, while car enthusiasts will rejoice at the 6 car garage on site, will full sized attic above.

## 15 Shoreham Crescent, Chipping Norton

Plans shown are only indicative of layout. Dimensions are approximate.