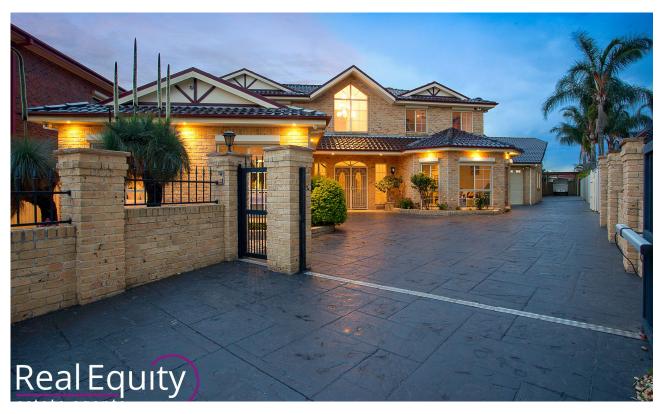

## Chipping Norton, NSW 15 Shoreham Crescent

Perfectly positioned in Chipping Norton's most sought-after street, this 2-storey residence is grand in both size and appearance. Set out on a sprawling 1,023sqm parcel of land? almost double the size of the average block in this suburb? effortless living and entertaining beckons. Presenting with 5 bedrooms, 3 bathrooms, a gourmet kitchen and multiple areas indoors and out to host guests and watch the kids play, expect to be tempted outdoors often to indulge in the 5.5m swim spa, while car enthusiasts will rejoice at the 6 car garage on site, will full sized attic above.

## SOLD - \$1,650,000

Contact: Joshua Prestia

02 9755 4222 0404 252 695 Anthony Prestia 02 9755 4222 0414 775 577

 Type:
 House

 Sold Date:
 10/01/2019

 Land:
 1023m2

https://www.realequity.com.au