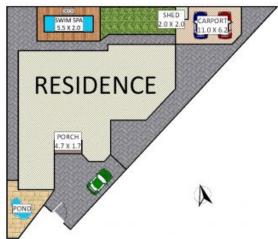

## Chipping Norton, NSW 15 Shoreham Crescent

Perfectly positioned in Chipping Norton's most sought-after street, this 2-storey residence is grand in both size and appearance. Set out on a sprawling 1,023sqm parcel of land? almost double the size of the average block in this suburb? effortless living and entertaining beckons. Presenting with 5 bedrooms, 3 bathrooms, a gourmet kitchen and multiple areas indoors and out to host guests and watch the kids play, expect to be tempted outdoors often to indulge in the 5.5m swim spa, while car enthusiasts will rejoice at the 6 car garage on site, will full sized attic above.

## 15 Shoreham Crescent, Chipping Norton

Plans shown are only indicative of layout. Dimensions are approximate.