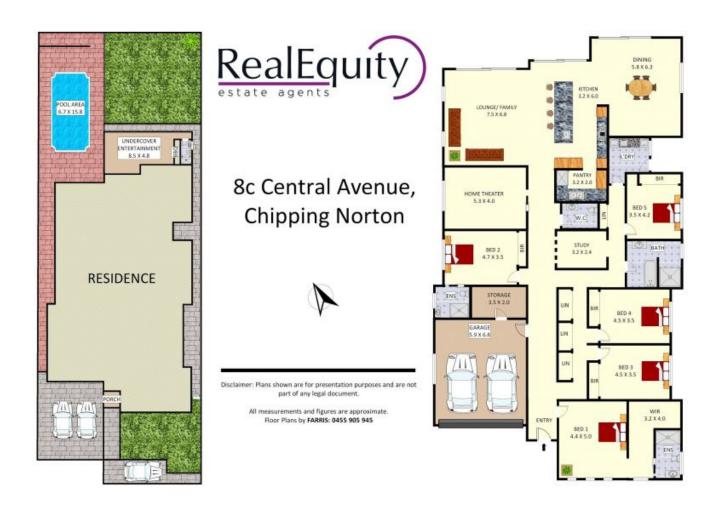

## Chipping Norton, NSW 8c Central Ave

The New Benchmark in Single Level Luxury Living

Welcome home to the new benchmark in single level, luxury living in Chipping Norton, where no expense has been spared in creating this modern masterpiece. Boasting 5 bedrooms, including a sumptuous master suite with a marble ensuite and an expansive walk in wardrobe. There's also a home theatre and a custom designed quality kitchen with a butler's pantry, this unique residence flows effortlessly with seamlessly integrated indoor and outdoor living, where an enviable alfresco area with pool will be the perfect place to host family and friends.

## Features

Impeccably presented, with flawless fixtures & fittings Single level residence on an exclusive 1062m2 block Contemporary polished concrete and plush carpets Light filled, gallery style entrance & soaring ceilings Marble kitchen with gas cooking, butler's pantry Multiple living areas, including lounge with fireplace Pool views from lounge, framed by floor