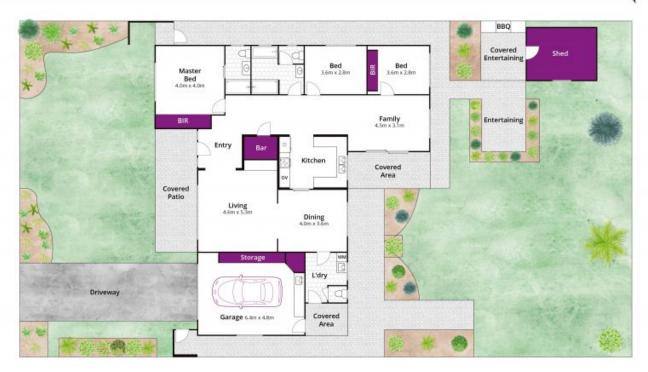

Approx. Area - Internal: 155m² Total: 669m²
Whits berm.com.au has made every attempt to ensure the accuracy of the floor plan contained here, measurements are approximate and no responsibility is taken for any error, omission, or mis-statement. This plan is for illustrative purposes on

## 17 Nottingham Crescent, Chipping Norton

Plans shown are only indicative of layout. Dimensions are approximate.