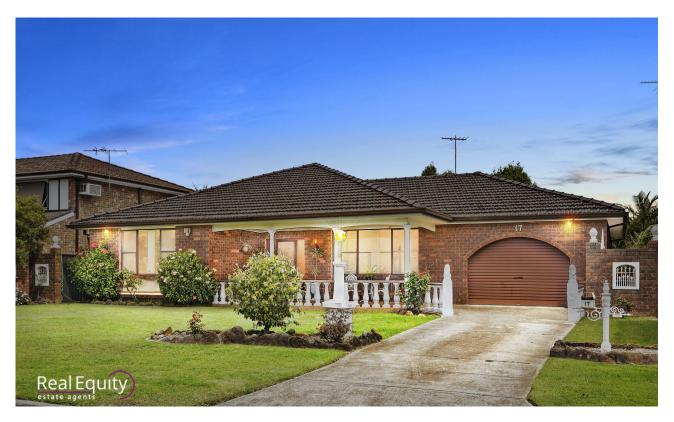

# Chipping Norton, NSW 17 Nottingham Crescent

Offered on the market for the first time since built; 17 Nottingham Crescent presents with its original finishes and an abundance of potential for the buyer to add their own flare by renovating or rebuilding to their own.

#### Features:

- Beautiful high ceilings with wide hallway
- Great sized lounge & dining spaces with bar
- Timber kitchen with views to the backyard
- Family room extending to outdoor area
- 3 great size bedrooms, 2 with built in robes

### **SOLD AT AUCTION - \$925,000**

Contact: Joshua Prestia

02 9755 4222 0404 252 695 Anthony Prestia 02 9755 4222 0414 775 577

**Type:** House **Sold Date:** 24/11/2018 **Land:** 669m2

https://www.realequity.com.au