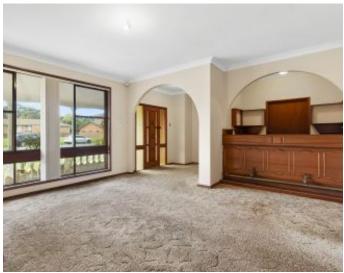

#### Features:

- Beautiful high ceilings with wide hallway
- Great sized lounge & dining spaces with bar
- Timber kitchen with views to the backyard
- Family room extending to outdoor area
- 3 great size bedrooms, 2 with built in robes