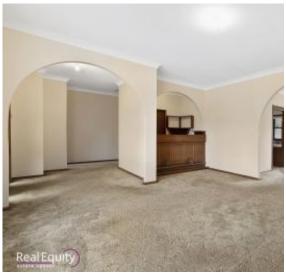

#### Features:

- Beautiful high ceilings with wide hallway
- Great sized lounge & dining spaces with bar
- Timber kitchen with views to the backyard
- Family room extending to outdoor area
- 3 great size bedrooms, 2 with built in robes