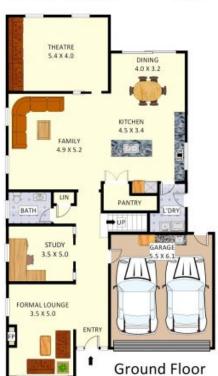

### 7 Biddle Street, Moorebank

Disclaimer: Plans shown are for presentation purposes and are not part of any legal document. All measurements and figures are approximate. Floor Plans by FARRIS: 0455 905 945

Plans shown are only indicative of layout. Dimensions are approximate.