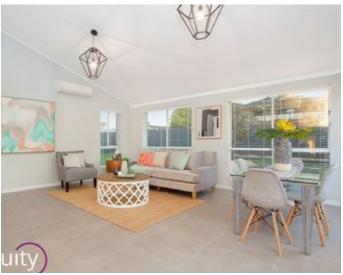

#### Features

- Open plan living area and combined dining room
- Additional family room with high raked ceiling
- Gourmet kitchen with integrated window & servery
- Stainless steel appliances & stone benchtops