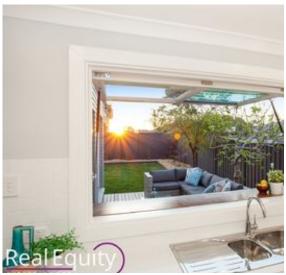

#### Features

- Open plan living area and combined dining room
- Additional family room with high raked ceiling
- Gourmet kitchen with integrated window & servery
- Stainless steel appliances & stone benchtops