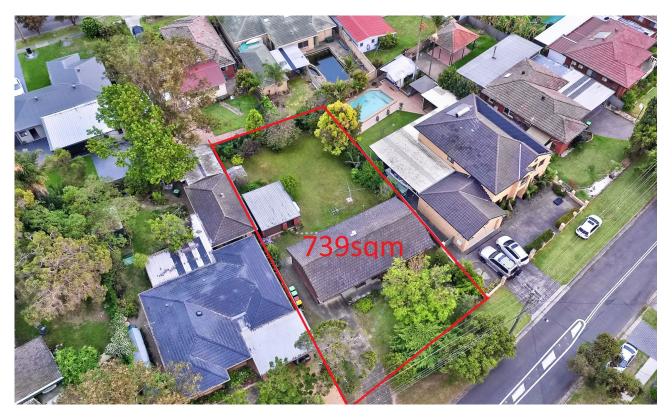

# Chipping Norton, NSW 10 Longstaff Avenue

With an appealing floorplan perfectly set up, this single level residence presents the ideal opportunity renovate or redevelop in one of Chipping Norton's desirable streets. Zoned R3 medium density and set out on a generous 739sqm block with a 20m frontage, explore the potential to build townhouses (S.T.C.A) and create an investment portfolio which will repay you for years to come or simply build the spacious house of your dreams.