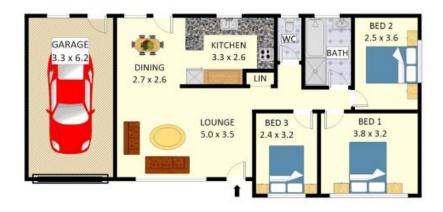

## 10 Longstaff Avenue, Chipping Norton

Disclaimer: Plans shown are for presentation purposes and are not part of any legal document. All measurements and figures are approximate. Floor Plans by MUS: 0404 538 655

Plans shown are only indicative of layout. Dimensions are approximate.