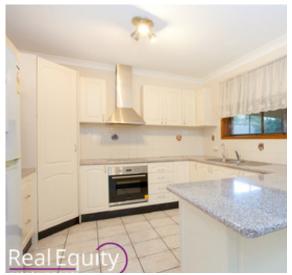

## Features:

- Inviting facade with manicured gardens
- Lovely foyer leading to open plan living & dining
- Gourmet kitchen with stainless steel appliances
- Meals area leading to sunroom/entertainment area
- 3 great size bedrooms with built in wardrobes
- 3-way bathroom with separate bath and shower