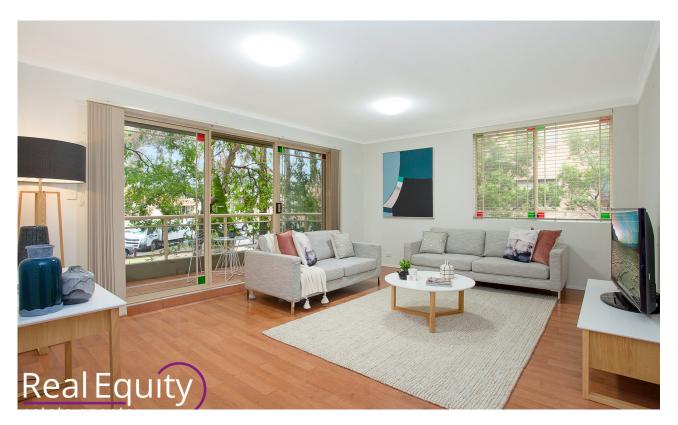

## CHIPPING NORTON, NSW 15/6 Mead Drive

Recently refreshed; this stylish apartment is desirably positioned with an elevated setting boasting a flowing floorplan, open style interior and neutral colours throughout creating the perfect place to move straight in and call home.

## Features Include:

- Inviting foyer leading to an open plan setting
- Spacious dining room plus large living area
- Entertainers balcony extending off living room
- Lovely kitchen with stainless steel appliances
- 3 double bedrooms with built in wardrobes