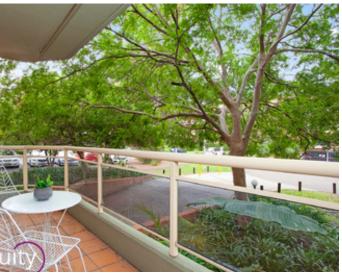

## Features Include:

- Inviting foyer leading to an open plan setting
- Spacious dining room plus large living area
- Entertainers balcony extending off living room
- Lovely kitchen with stainless steel appliances
- 3 double bedrooms with built in wardrobes