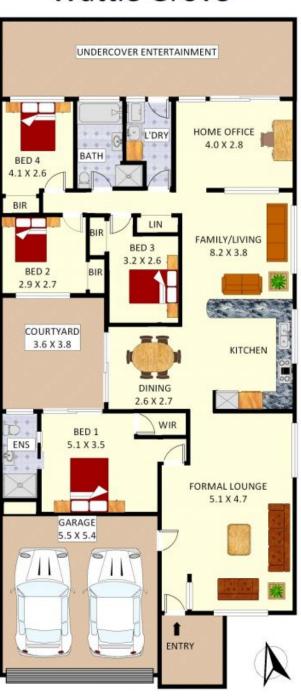

## Features:

- Beautiful entry leading to spacious living area
- Large kitchen with breakfast servery bench
- Open plan dining area extending to courtyard

## 4 BED

## SOLD \$800,000

Contact: Joshua Prestia

02 9755 4222 0404 252 695 Joshua Prestia 02 9755 4222 0404 252 695

**Type:** House **Sold Date:** 11/03/2019 **Land:** 381m2

https://www.realequity.com.au