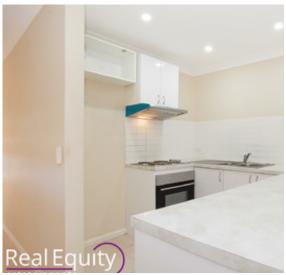

## Features:

- Water usage included
- Freshly painted throughout
- 2 great size bedrooms, built-in robes
- Combined living and dining area
- Kitchen with stainless steel appliances
- Main bathroom with internal laundry
- Downlights plus split system air con