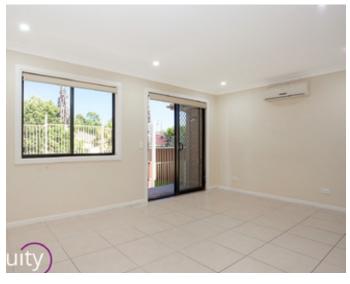

## Features:

- Water usage included
- Freshly painted throughout
- 2 great size bedrooms, built-in robes
- Combined living and dining area
- Kitchen with stainless steel appliances
- Main bathroom with internal laundry
- Downlights plus split system air con