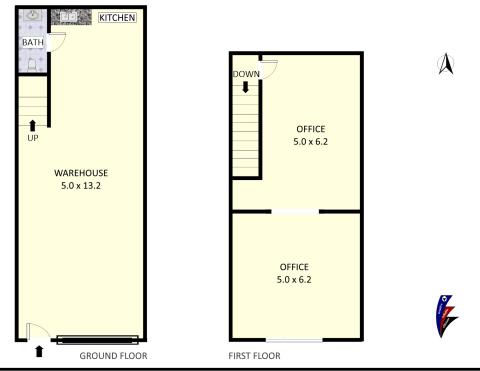

## 43/3 Kelso Crescent, Moorebank

Disclaimer: Plans shown are for presentation purposes and are not part of any legal document. All measurements and figures are approximate. Floor Plans by MUS: 0404 538 655

Plans shown are only indicative of layout. Dimensions are approximate.