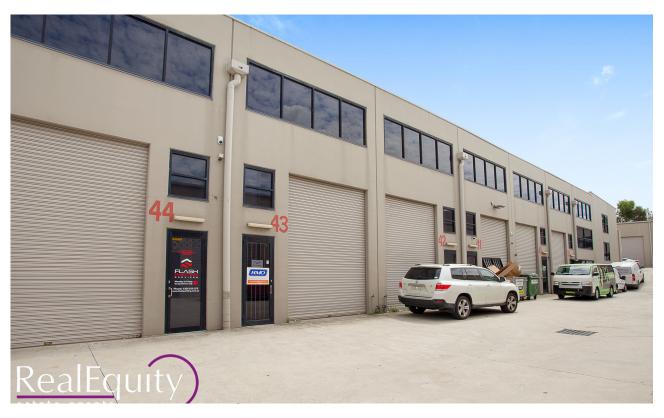

## MOOREBANK, NSW 43/3 Kelso Crescent

An ideal opportunity to purchase a factory unit suitable for various uses with easy access to Newbridge Road, M5 & M7 Motorways.

## Features:

- High clearance access with handy street access
- Mezzanine level with split air conditioning
- Internal bathroom and kitchen
- Two registered carspaces

Central location a small industrial estate of the south west region, excellent for future growth.