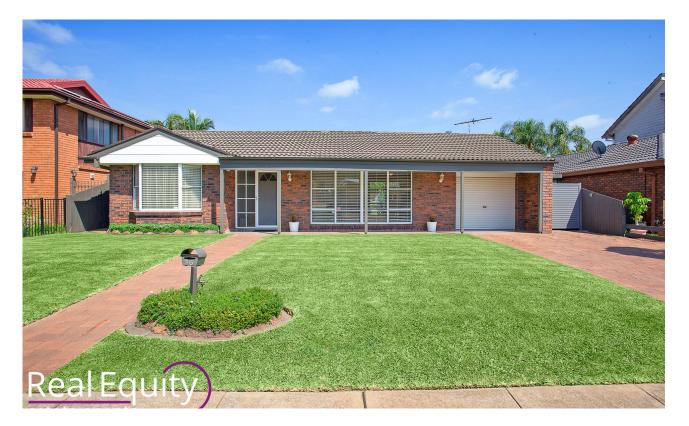

## Chipping Norton, NSW 36 Ascot Drive

An absolute highly appealing residence with a beautifully presented interior and a stylish presentation, ideal for a large family looking for a great lifestyle.

## Features Include:

- Spacious lounge leading to dining area.
- 4 Great size bedrooms with built-ins
- Master bedroom with a fully renovated en-suite and walk-in robe
- Large modern open style gourmet kitchen
- Excellent bathroom, floor to ceiling tiles in great condition
- Optional private in-law accommodation with its own sitting room