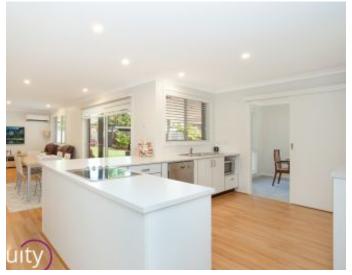

## Features Include:

- Spacious lounge leading to dining area.
- 4 Great size bedrooms with built-ins
- Master bedroom with a fully renovated en-suite and walk-in robe
- Large modern open style gourmet kitchen
- Excellent bathroom, floor to ceiling tiles in great condition
- Optional private in-law accommodation with its own sitting room