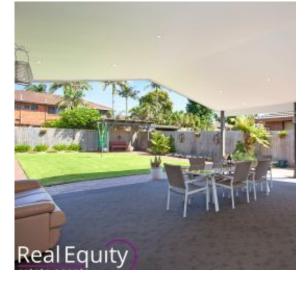

## Features Include:

- Spacious lounge leading to dining area.
- 4 Great size bedrooms with built-ins
- Master bedroom with a fully renovated en-suite and walk-in robe
- Large modern open style gourmet kitchen
- Excellent bathroom, floor to ceiling tiles in great condition
- Optional private in-law accommodation with its own sitting room