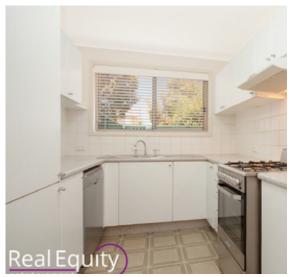

## Features:

- Open plan living and combined dining
- Spacious kitchen with plenty of cupboards
- 3 great size bedrooms with built in robes
- Master bedroom with built in robe & ensuite
- Ducted Air-con throughout.
- Spacious outdoor area