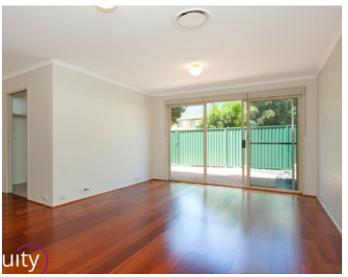

## Features:

- Open plan living and combined dining
- Spacious kitchen with plenty of cupboards
- 3 great size bedrooms with built in robes
- Master bedroom with built in robe & ensuite
- Ducted Air-con throughout.
- Spacious outdoor area