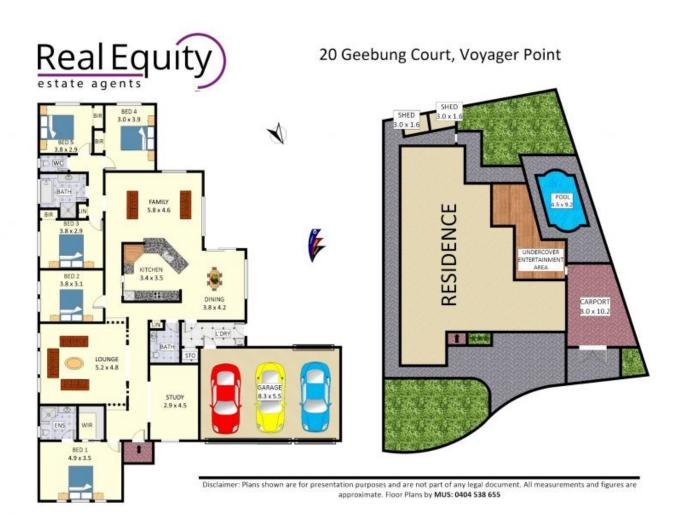

## \$1,175,000

Contact: Joshua Prestia 02 9755 4222

0404 252 695

House

Sold Date: 01/06/2019 Land: 776.5m2

https://www.realequity.com.au

Plans shown are only indicative of layout. Dimensions are approximate.