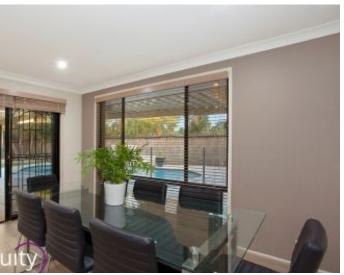

## Features:

- Foyer leading to open living and home office
- Gourmet kitchen with stainless steel appliances
- Spacious dining room and light-filled living area

Type: