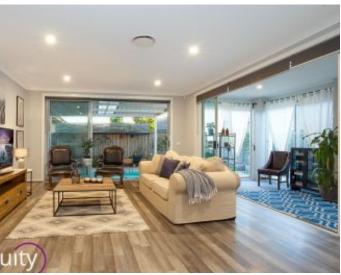

Designer facade with manicured gardens
Inviting double door entrance to a wide hallway
Beautiful high ceilings and custom joinery throughout
Open plan lounge/dining leading to enclosed sunroom
Modern kitchen with stone finishes and island bench