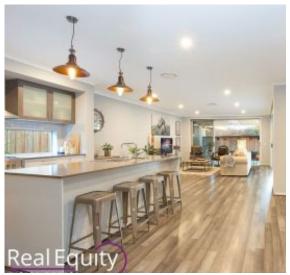

Designer facade with manicured gardens
Inviting double door entrance to a wide hallway
Beautiful high ceilings and custom joinery throughout
Open plan lounge/dining leading to enclosed sunroom
Modern kitchen with stone finishes and island bench