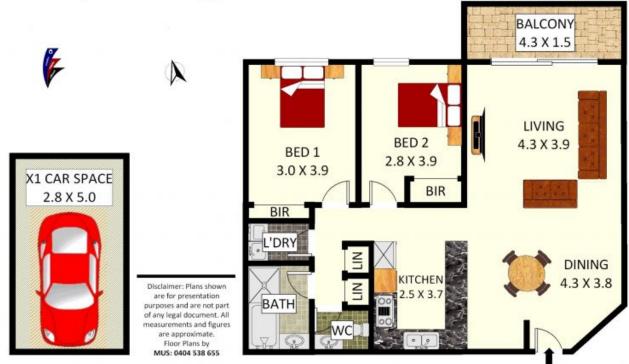

### 23/4 Mead Drive, Chipping Norton

Plans shown are only indicative of layout. Dimensions are approximate.