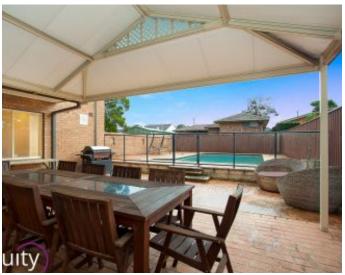

#### **Property Features**

- Inviting entrance foyer leading to open plan living spaces
- Beautiful high raked ceilings and feature open fire place
- Full timber kitchen, island bench cook top with range hood
- 3 bedrooms upstairs, master with access to huge verandah