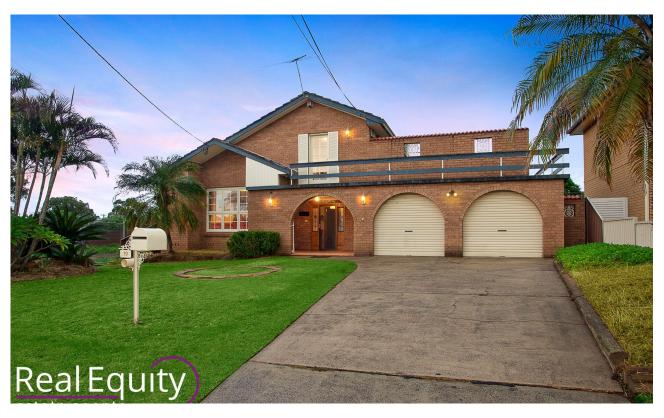

### Moorebank, NSW 19 Wilkes Avenue

Showcasing an abundance of character with a unique split level design, this potential filled residence is located in the heart of Moorebank offering spacious living and entertaining areas, a lovely east aspect to soak in the morning sun and loads of homely comforts whilst still presenting the opportunity to modernise to your own taste.

#### **Property Features**

- Inviting entrance foyer leading to open plan living spaces
- Beautiful high raked ceilings and feature open fire place
- Full timber kitchen, island bench cook top with range hood
- 3 bedrooms upstairs, master with access to huge verandah