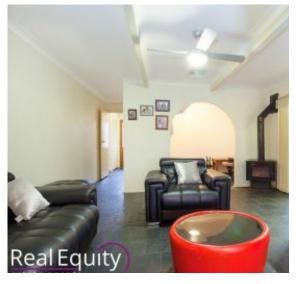

#### **Property Features**

- Inviting entrance foyer leading to open plan living spaces
- Beautiful high raked ceilings and feature open fire place
- Full timber kitchen, island bench cook top with range hood
- 3 bedrooms upstairs, master with access to huge verandah