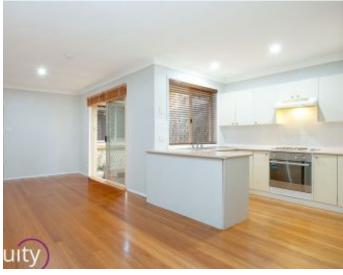

## Features:

- Entrance opening out to large lounge room
- Open plan dining/family with private courtyard
- Gourmet kitchen with stainless steel appliances
- 3 good size bedrooms, main with built in & ensuite
- Well-kept bathroom with two-way access