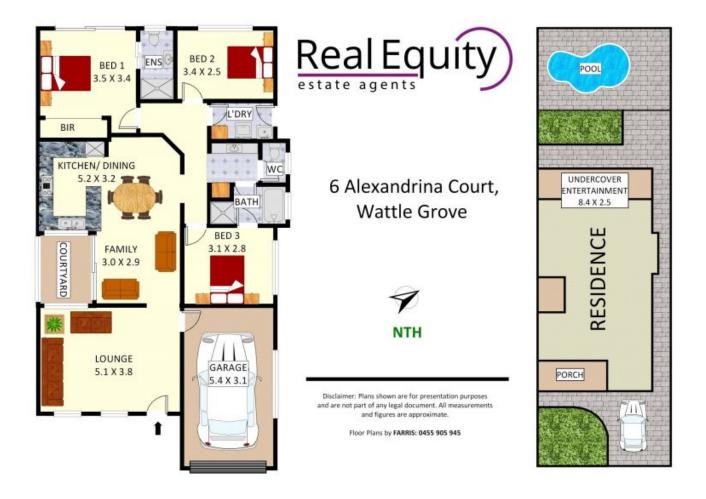

Plans shown are only indicative of layout. Dimensions are approximate.

Wattle Grove, NSW 6 Alexandrina Court