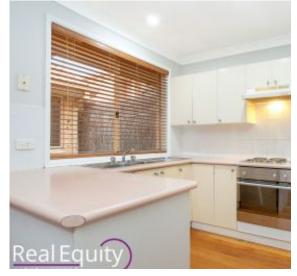

## Features:

- Entrance opening out to large lounge room
- Open plan dining/family with private courtyard
- Gourmet kitchen with stainless steel appliances
- 3 good size bedrooms, main with built in & ensuite
- Well-kept bathroom with two-way access