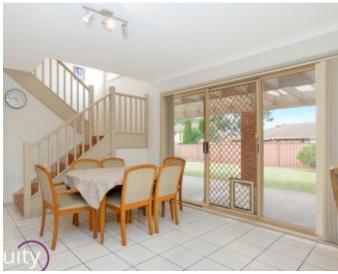

## Features:

- Entrance foyer leading to open dining & kitchen
- Huge family room with a featured ceiling
- Attractive kitchen with stainless steel appliances
- 4 Great size bedrooms with built in wardrobes
- Huge master room with walk-in robe and ensuite