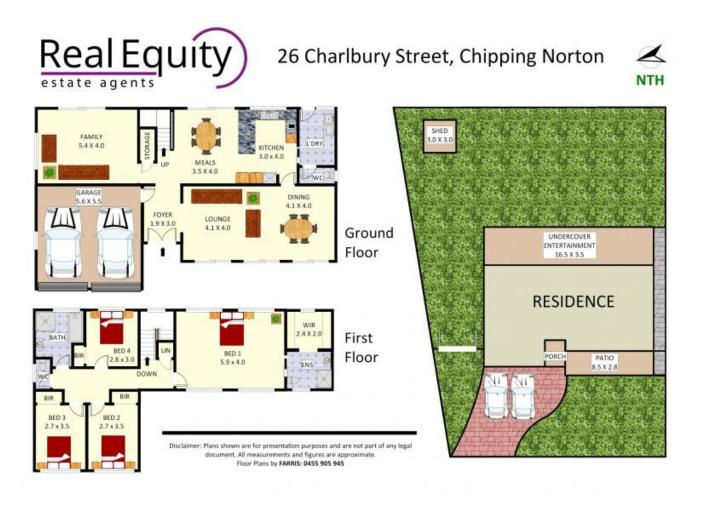

## \$950,000 - \$995,000

Contact: Anthony Prestia 02 9755 4222 0414 775 577 Joshua Prestia 02 9755 4222 0404 252 695 Type: House Sold Date: 31/05/2019 Land: 793m2 https://www.realequity.com.au

Plans shown are only indicative of layout. Dimensions are approximate.