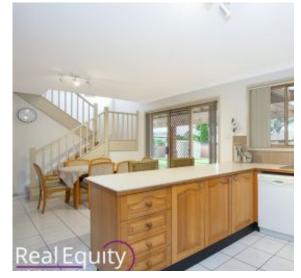

## Features:

- Entrance foyer leading to open dining & kitchen
- Huge family room with a featured ceiling
- Attractive kitchen with stainless steel appliances
- 4 Great size bedrooms with built in wardrobes
- Huge master room with walk-in robe and ensuite