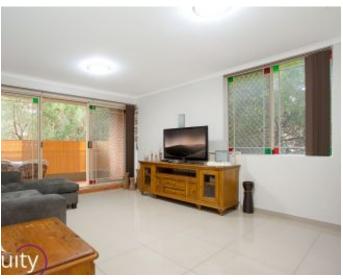

## Features

- New style lounge and dining with tiled floor throughout
- Lovely balcony extending off living area
- New presented kitchen, stainless steel appliances
- 2 spacious bedrooms with built in wardrobe