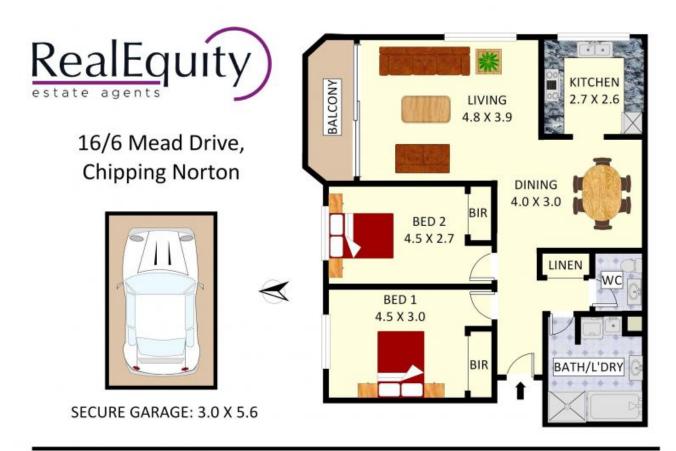

## \$425,000 - \$435,000

Contact: Anthony Prestia

Type: Apartment
Sold Date: 12/08/2019
https://www.realequity.com.au

Disclaimer: Plans shown are for presentation purposes and are not part of any legal document. All measurements and figures are approximate. Floor Plans by FARRIS: 0455 905 945