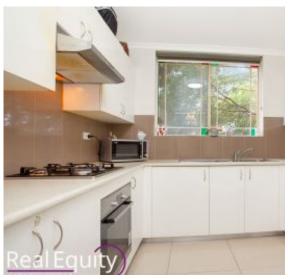

## Features

- New style lounge and dining with tiled floor throughout
- Lovely balcony extending off living area
- New presented kitchen, stainless steel appliances
- 2 spacious bedrooms with built in wardrobe