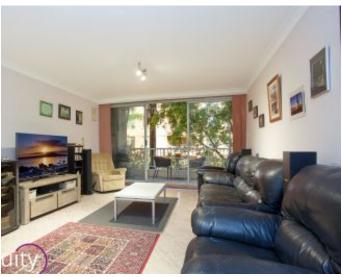

## Features

- Open plan, spacious living & dining area
- Good size kitchen with ample storage
- 2 great size bedrooms with built in robes
- Stylish main bathroom with internal laundry
- Double entertainer's balcony off the living area
- Single carspace in a security building