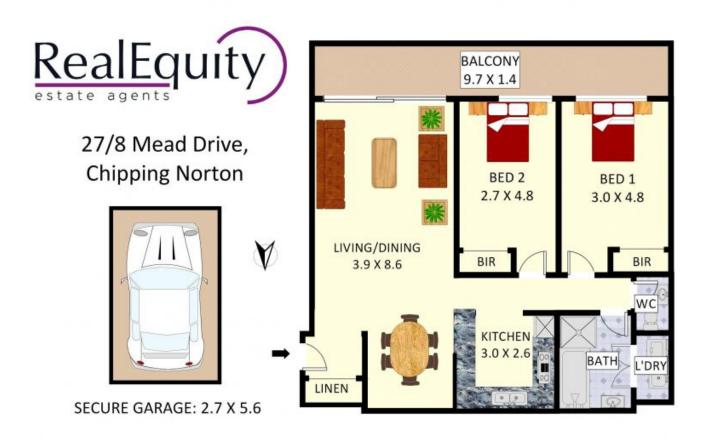

## Features

- Open plan, spacious living & dining area
- Good size kitchen with ample storage
- 2 great size bedrooms with built in robes
- Stylish main bathroom with internal laundry
- Double entertainer's balcony off the living area
- Single carspace in a security building

## \$420,000 - \$435,000

Contact: Anthony Prestia

02 9755 4222 0414 775 577 Joshua Prestia 02 9755 4222 0404 252 695

Type: Unit Sold Date: 31/05/2019 https://www.realequity.com.au

Disclaimer: Plans shown are for presentation purposes and are not part of any legal document. All measurements and figures are approximate. Floor Plans by FARRIS: 0455 905 945