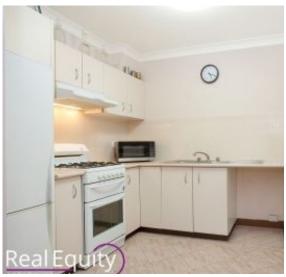

## Features

- Open plan, spacious living & dining area
- Good size kitchen with ample storage
- 2 great size bedrooms with built in robes
- Stylish main bathroom with internal laundry
- Double entertainer's balcony off the living area
- Single carspace in a security building