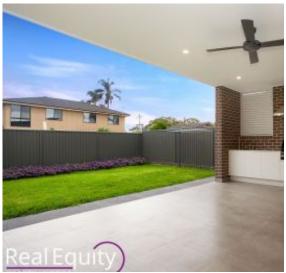

Outdoors, a covered alfresco area will be the perfect place for BBQs with family and friends, overlooking the lush, easy-care backyard. There's also intercom and alarm, an automated single car garage plus off-street parking for one, ducted air conditioning and vacuum, a surplus of storage, internal laundry and is NBN ready.