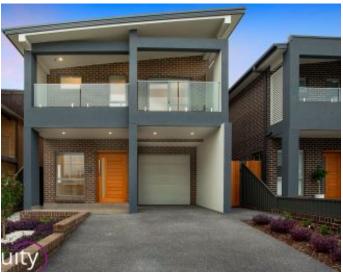

## Chipping Norton, NSW 159a Longstaff Avenue

Boasting all the space of a house, but with the low maintenance lifestyle of a duplex, this exceptional, brand new build is sure to impress. With a sprawling floorplan, designer finishes and set under 2.7m ceilings, enjoy a gourmet gas kitchen with a stone island bench and stainless steel appliances, open plan family and dining room, 2.5 modern bathrooms, as well as a spacious study. Four bedrooms await as you ascend the stylish timber and glass staircase, adorned with fixed glass panels to further imbue the home with natural light.