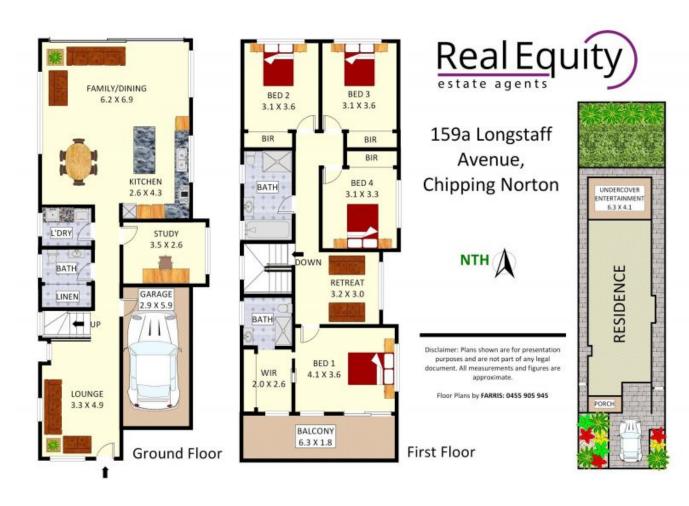

## Chipping Norton, NSW 159a Longstaff Avenue

Boasting all the space of a house, but with the low maintenance lifestyle of a duplex, this exceptional, brand new build is sure to impress. With a sprawling floorplan, designer finishes and set under 2.7m ceilings, enjoy a gourmet gas kitchen with a stone island bench and stainless steel appliances, open plan family and dining room, 2.5 modern bathrooms, as well as a spacious study. Four bedrooms await as you ascend the stylish timber and glass staircase, adorned with fixed glass panels to further imbue the home with natural light.

Outdoors, a covered alfresco area will be the perfect place for BBQs with family and friends, overlooking the lush, easy-care backyard. There's also intercom and alarm, an automated single car garage plus off-street parking for one, ducted air conditioning and vacuum, a surplus of storage, internal laundry and is NBN ready.