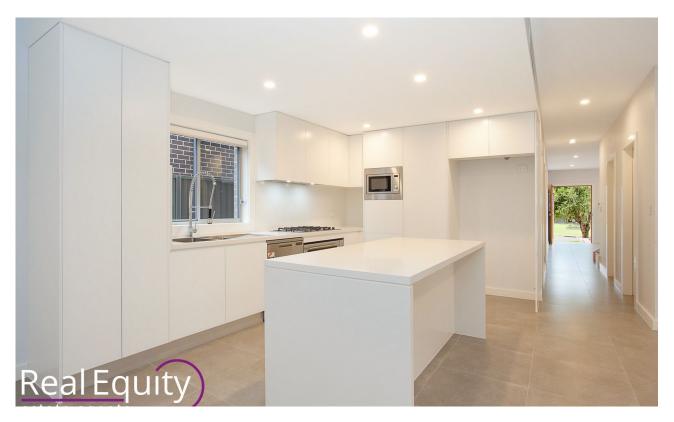

## Chipping Norton, NSW 159a Longstaff Avenue

Boasting all the space of a house, but with the low maintenance lifestyle of a duplex, this exceptional, brand new build is sure to impress. With a sprawling floorplan, designer finishes and set under 2.7m ceilings, enjoy a gourmet gas kitchen with a stone island bench and stainless steel appliances, open plan family and dining room, 2.5 modern bathrooms, as well as a spacious study. Four bedrooms await as you ascend the stylish timber and glass staircase, adorned with fixed glass panels to further imbue the home with natural light.