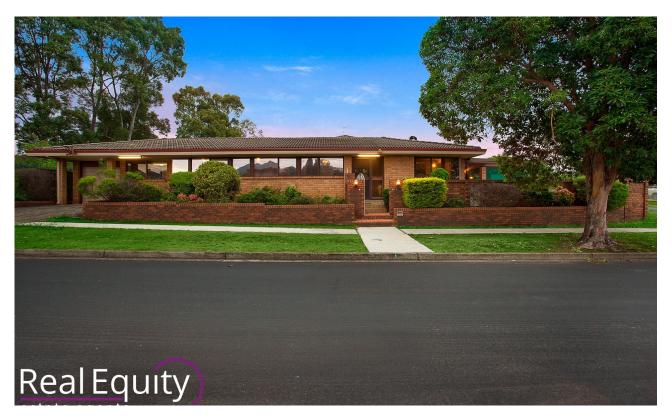

## Chipping Norton, NSW 40 Bungarra Crescent

Set amongst lush gardens, this classic, single level home has been lovingly looked after and features a vast, covered outdoor entertaining area, inground pool, large lounge room and separate dining. Be spoilt for choice whether to take it to the next level of modern living or redevelop this site and maximise a return on your investment. Zoned R3, Medium Density Residential, explore your options to potentially build brand new duplexes, townhouses or villas in a sought-after location (s.t.c.a).