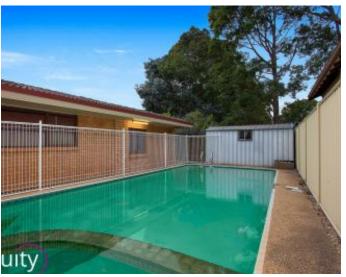

## Chipping Norton, NSW 40 Bungarra Crescent

Set amongst lush gardens, this classic, single level home has been lovingly looked after and features a vast, covered outdoor entertaining area, inground pool, large lounge room and separate dining. Be spoilt for choice whether to take it to the next level of modern living or redevelop this site and maximise a return on your investment. Zoned R3, Medium Density Residential, explore your options to potentially build brand new duplexes, townhouses or villas in a sought-after location (s.t.c.a).