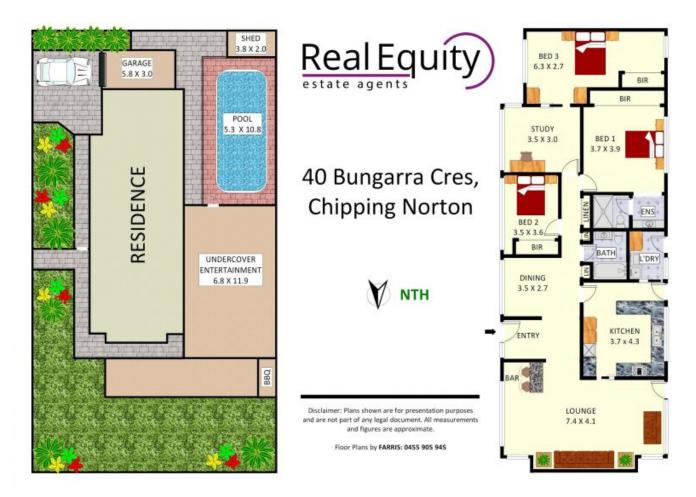

orton, NSW 40 Bungarra Crescent

Set amongst lush gardens, this classic, single level home has been lovingly looked after and features a vast, covered outdoor entertaining area, inground pool, large lounge room and separate dining. Be spoilt for choice whether to take it to the next level of modern living or redevelop this site and maximise a return on your investment. Zoned R3, Medium Density Residential, explore your options to potentially build brand new duplexes, townhouses or villas in a sought-after location (s.t.c.a).

Features:

Main bedroom with ensuite 3 bedrooms, all with built-in robes









## \$787,500

Contact: Joshua Prestia

02 9755 4222 0404 252 695 Anthony Prestia 02 9755 4222 0414 775 577

Type: House Sold Date: 08/06/2019 Land: 646m2

https://www.realequity.com.au