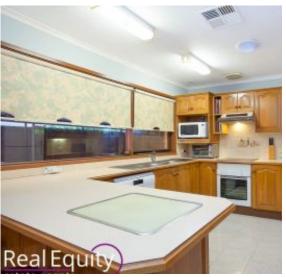

## Chipping Norton, NSW 40 Bungarra Crescent

Set amongst lush gardens, this classic, single level home has been lovingly looked after and features a vast, covered outdoor entertaining area, inground pool, large lounge room and separate dining. Be spoilt for choice whether to take it to the next level of modern living or redevelop this site and maximise a return on your investment. Zoned R3, Medium Density Residential, explore your options to potentially build brand new duplexes, townhouses or villas in a sought-after location (s.t.c.a).