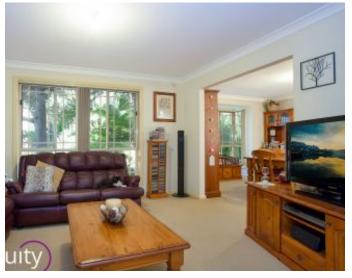

## Features:

- Beautifully landscaped gardens leading to inviting entrance
- Family living room with separate dining
- Spacious meals area adjoining to the kitchen
- Great size timber kitchen with gas cooking & breakfast bench
- Casual lounge room with plenty of natural sunlight
- Huge main bathroom with corner bath
- 3 spacious bedrooms all with built in wardrobes