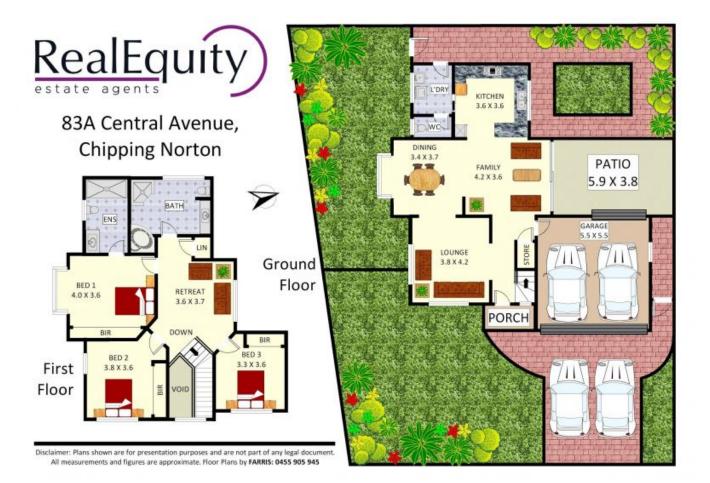

ench
- Casual lounge room with plenty of natural sunlight
- Huge main bathroom with corner bath
- 3 spacious bedrooms all with built in wardrobes



## \$740,000 - \$775,000

| φ1 40,000                     | φ110,000        |
|-------------------------------|-----------------|
| Contact:                      | Anthony Prestia |
|                               | 02 9755 4222    |
|                               | 0414 775 577    |
|                               | Joshua Prestia  |
|                               | 02 9755 4222    |
|                               | 0404 252 695    |
| Туре:                         | House           |
| Sold Date:                    | 07/06/2019      |
| Land:                         | 344m2           |
| https://www.realequity.com.au |                 |



Plans shown are only indicative of layout. Dimensions are approximate.