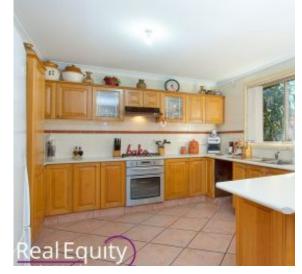

## Features:

- Beautifully landscaped gardens leading to inviting entrance
- Family living room with separate dining
- Spacious meals area adjoining to the kitchen
- Great size timber kitchen with gas cooking & breakfast bench
- Casual lounge room with plenty of natural sunlight
- Huge main bathroom with corner bath
- 3 spacious bedrooms all with built in wardrobes