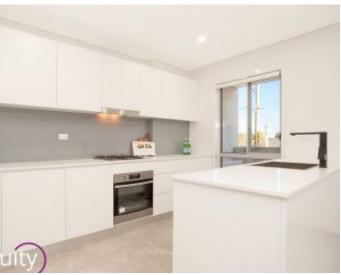

## Features:

- Lovely open plan design
- Combined living spaces
- Chef's kitchen with 20mm stone
- 600x600 tiles in living areas
- Designer bathroom with high-quality finishes